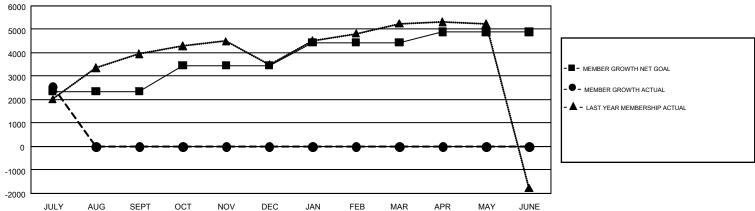

## GMT Constitutional Area 5 - M, Group F

GMT: OPEN

REPORT DOES NOT INCLUDE CLUBS IN UNDISTRICTED AREAS.

| Clubs         |               |             |               | Members               |                           |                         |                                                    |  |
|---------------|---------------|-------------|---------------|-----------------------|---------------------------|-------------------------|----------------------------------------------------|--|
|               | RESULTS FO    | R 2019-2020 |               | RESULTS FOR 2019-2020 |                           |                         |                                                    |  |
| QUARTER       | NEW CLUB GOAL | NEW CLUBS   | DROPPED CLUBS | QUARTER               | MEMBER GROWTH NET<br>GOAL | MEMBER GROWTH<br>ACTUAL | DROPPED<br>MEMBERS ACTUAL<br>(including transfers) |  |
| JULY/AUG/SEPT | 14            | 7           | 8             | JULY/AUG/SEPT         | 2350                      | 3,143                   | 408                                                |  |
| OCT/NOV/DEC   | 11            | 0           | 0             | OCT/NOV/DEC           | 1110                      | 0                       | 0                                                  |  |
| JAN/FEB/MAR   | 6             | 0           | 0             | JAN/FEB/MAR           | 975                       | 0                       | 0                                                  |  |
| APR/MAY/JUNE  | 2             | 0           | 0             | APR/MAY/JUNE          | 460                       | 0                       | 0                                                  |  |