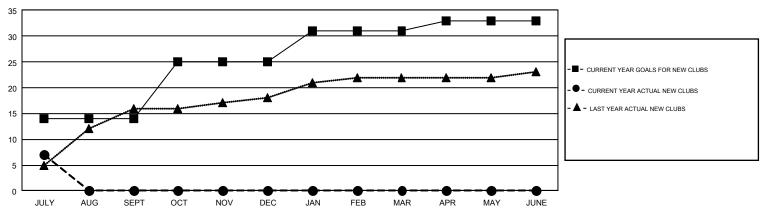

## GMT Constitutional Area 5 - M, Group F

GMT: OPEN

REPORT DOES NOT INCLUDE CLUBS IN UNDISTRICTED AREAS.

| Clubs         |               |             |               | Members               |                           |                         |                                                    |  |
|---------------|---------------|-------------|---------------|-----------------------|---------------------------|-------------------------|----------------------------------------------------|--|
|               | RESULTS FO    | R 2019-2020 |               | RESULTS FOR 2019-2020 |                           |                         |                                                    |  |
| QUARTER       | NEW CLUB GOAL | NEW CLUBS   | DROPPED CLUBS | QUARTER               | MEMBER GROWTH NET<br>GOAL | MEMBER GROWTH<br>ACTUAL | DROPPED<br>MEMBERS ACTUAL<br>(including transfers) |  |
| JULY/AUG/SEPT | 14            | 7           | 8             | JULY/AUG/SEPT         | 2350                      | 3,143                   | 408                                                |  |
| OCT/NOV/DEC   | 11            | 0           | 0             | OCT/NOV/DEC           | 1110                      | 0                       | 0                                                  |  |
| JAN/FEB/MAR   | 6             | 0           | 0             | JAN/FEB/MAR           | 975                       | 0                       | 0                                                  |  |
| APR/MAY/JUNE  | 2             | 0           | 0             | APR/MAY/JUNE          | 460                       | 0                       | 0                                                  |  |